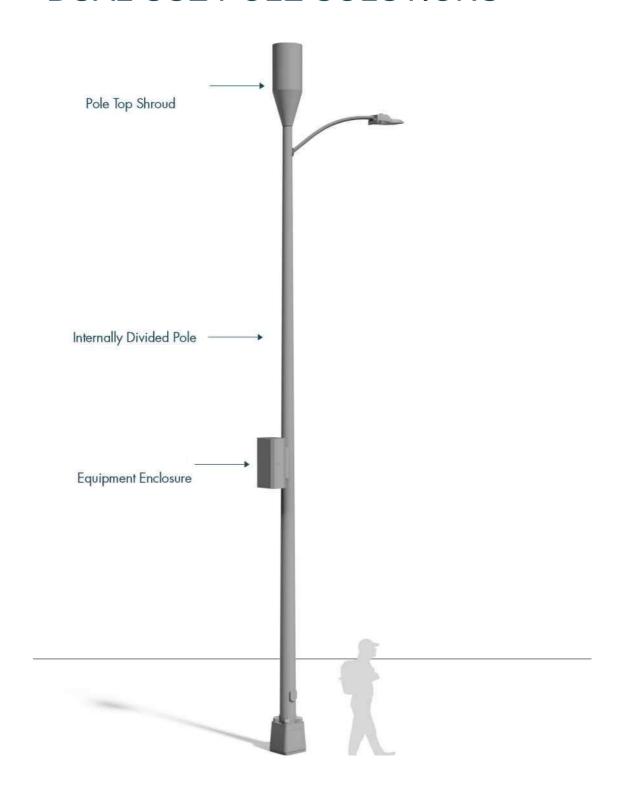

# SMALL CELL SOLUTIONS





GBL provides small cell solutions for outdoor coverage using the same materials and design criteria found in our lighting structures.

 When beginning a custom project, our technical team will carefully consider all project specifications. Our recommendations are unique and based on local permitting and zoning requirements, pole size and location.









# SINGLE USE POLE SOLUTION



# **CONCEALED POLE SOLUTION**



# TRAFFIC POLE SOLUTION



## **STANDARD OPTIONS**



With an extensive catalog of standard items, finishes, and accessories, GBL can provide an aesthetic that meets any project requirement.

# **ACCESSORIES**

#### **Antenna Mounts:**







Side Arm

#### Pole Mount Enclosures:





# **ACCESSORIES**

## Adaptive Pole Top Solutions:



**Lighting Application** 





**Wood Utility Pole Application**