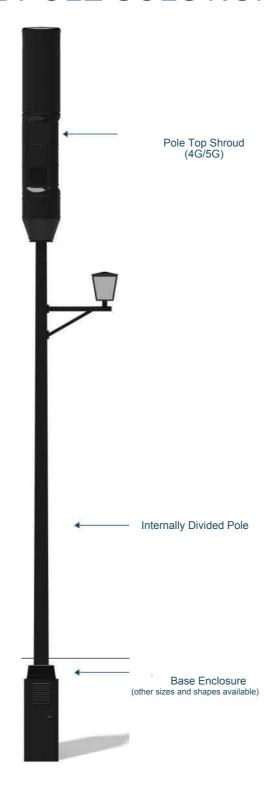

# SMALL CELL SOLUTIONS





GBL provides small cell solutions for outdoor coverage using the same materials and design criteria found in our lighting structures.

 When beginning a custom project, our technical team will carefully consider all project specifications. Our recommendations are unique and based on local permitting and zoning requirements, pole size and location.









# SINGLE USE POLE SOLUTION



# **CONCEALED POLE SOLUTION**



# TRAFFIC POLE SOLUTION



## **STANDARD OPTIONS**



With an extensive catalog of standard items, finishes, and accessories, GBL can provide an aesthetic that meets any project requirement.

# **ACCESSORIES**

#### **Antenna Mounts:**







Side Arm

#### Pole Mount Enclosures:





# **ACCESSORIES**

## Adaptive Pole Top Solutions:



**Lighting Application** 





**Wood Utility Pole Application**