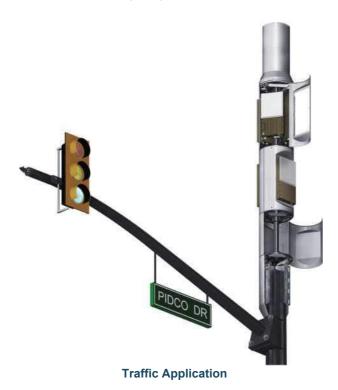

TIONS





GBL provides small cell solutions for outdoor coverage using the same materials and design criteria found in our lighting structures.

 When beginning a custom project, our technical team will carefully consider all project specifications. Our recommendations are unique and based on local permitting and zoning requirements, pole size and location.









# SINGLE USE POLE SOLUTION



# **CONCEALED POLE SOLUTION**



# TRAFFIC POLE SOLUTION



## **STANDARD OPTIONS**



With an extensive catalog of standard items, finishes, and accessories, GBL can provide an aesthetic that meets any project requirement.

# **ACCESSORIES**

#### **Antenna Mounts:**







Side Arm

#### Pole Mount Enclosures:





# **ACCESSORIES**

## Adaptive Pole Top Solutions:



**Lighting Application** 





**Wood Utility Pole Application**