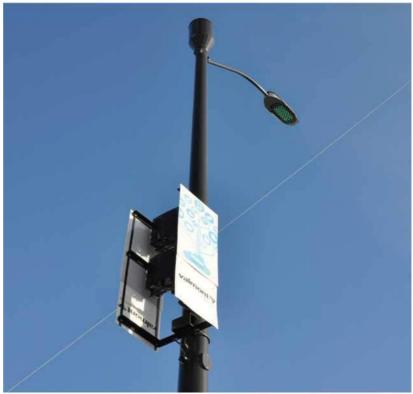

# SMALL CELL SOLUTIONS





GBL provides small cell solutions for outdoor coverage using the same materials and design criteria found in our lighting structures.

 When beginning a custom project, our technical team will carefully consider all project specifications. Our recommendations are unique and based on local permitting and zoning requirements, pole size and location.









# SINGLE USE POLE SOLUTION



# **CONCEALED POLE SOLUTION**



# TRAFFIC POLE SOLUTION



## **STANDARD OPTIONS**



With an extensive catalog of standard items, finishes, and accessories, GBL can provide an aesthetic that meets any project requirement.

# **ACCESSORIES**

#### **Antenna Mounts:**







Side Arm

#### Pole Mount Enclosures:





# **ACCESSORIES**

## Adaptive Pole Top Solutions:



**Lighting Application** 





**Woo