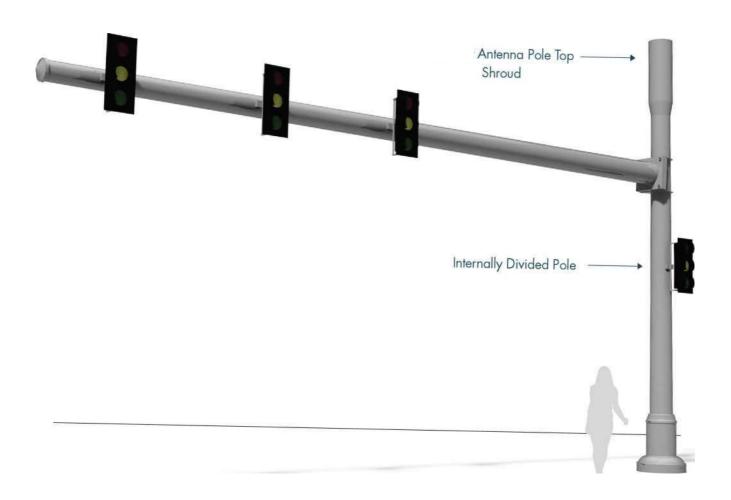

# SMALL CELL SOLUTIONS





GBL provides small cell solutions for outdoor coverage using the same materials and design criteria found in our lighting structures.

 When beginning a custom project, our technical team will carefully consider all project specifications. Our recommendations are unique and based on local permitting and zoning requirements, pole size and location.









# SINGLE USE POLE SOLUTION



# **CONCEALED POLE SOLUTION**



# TRAFFIC POLE SOLUTION



## **STANDARD OPTIONS**



With an extensive catalog of standard items, finishes, and accessories, GBL can provide an aesthetic that meets any project requirement.

# **ACCESSORIES**

#### **Antenna Mounts:**







Side Arm

#### Pole Mount Enclosures:





# **ACCESSORIES**

## Adaptive Pole Top Solutions:



**Lighting Application** 





**Wood Utility Pole Application**