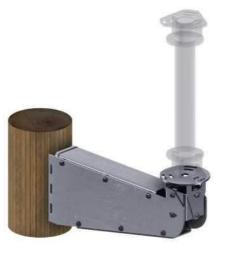

# SMALL CELL SOLUTIONS





GBL provides small cell solutions for outdoor coverage using the same materials and design criteria found in our lighting structures.

 When beginning a custom project, our technical team will carefully consider all project specifications. Our recommendations are unique and based on local permitting and zoning requirements, pole size and location.









# SINGLE USE POLE SOLUTION



# **CONCEALED POLE SOLUTION**



# TRAFFIC POLE SOLUTION



## **STANDARD OPTIONS**



With an extensive catalog of standard items, finishes, and accessories, GBL can provide an aesthetic that meets any project requirement.

# **ACCESSORIES**

#### **Antenna Mounts:**







Side Arm

#### Pole Mount Enclosures:





# **ACCESSORIES**

## Adaptive Pole Top Solutions:



**Lighting Application** 





**Wood Utility Pole Application**