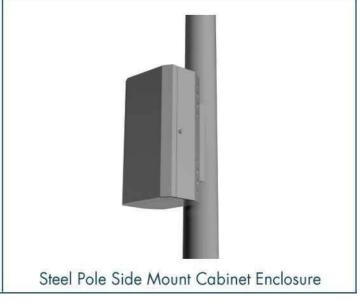

# SMALL CELL SOLUTIONS





GBL provides small cell solutions for outdoor coverage using the same materials and design criteria found in our lighting structures.

 When beginning a custom project, our technical team will carefully consider all project specifications. Our recommendations are unique and based on local permitting and zoning requirements, pole size and location.









# SINGLE USE POLE SOLUTION



# **CONCEALED POLE SOLUTION**



# TRAFFIC POLE SOLUTION



## **STANDARD OPTIONS**



With an extensive catalog of standard items, finishes, and accessories, GBL can provide an aesthetic that meets any project requirement.

# **ACCESSORIES**

#### **Antenna Mounts:**







Side Arm

#### Pole Mount Enclosures:





# **ACCESSORIES**

## Adaptive Pole Top Solutions:



**Lighting Application** 





**Wood Utility Pole Application**