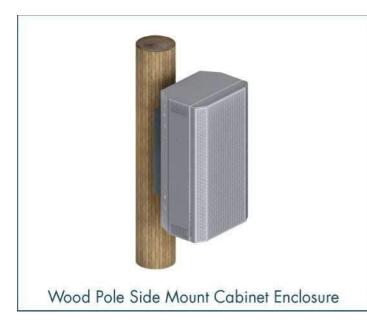

# SMALL CELL SOLUTIONS





GBL provides small cell solutions for outdoor coverage using the same materials and design criteria found in our lighting structures.

 When beginning a custom project, our technical team will carefully consider all project specifications. Our recommendations are unique and based on local permitting and zoning requirements, pole size and location.









# SINGLE USE POLE SOLUTION



# **CONCEALED POLE SOLUTION**



# TRAFFIC POLE SOLUTION



## **STANDARD OPTIONS**



With an extensive catalog of standard items, finishes, and accessories, GBL can provide an aesthetic that meets any project requirement.

# **ACCESSORIES**

#### **Antenna Mounts:**







Side Arm

#### Pole Mount Enclosures:





# **ACCESSORIES**

## Adaptive Pole Top Solutions:



**Lighting Application** 





**Wood Utility Pole Application**