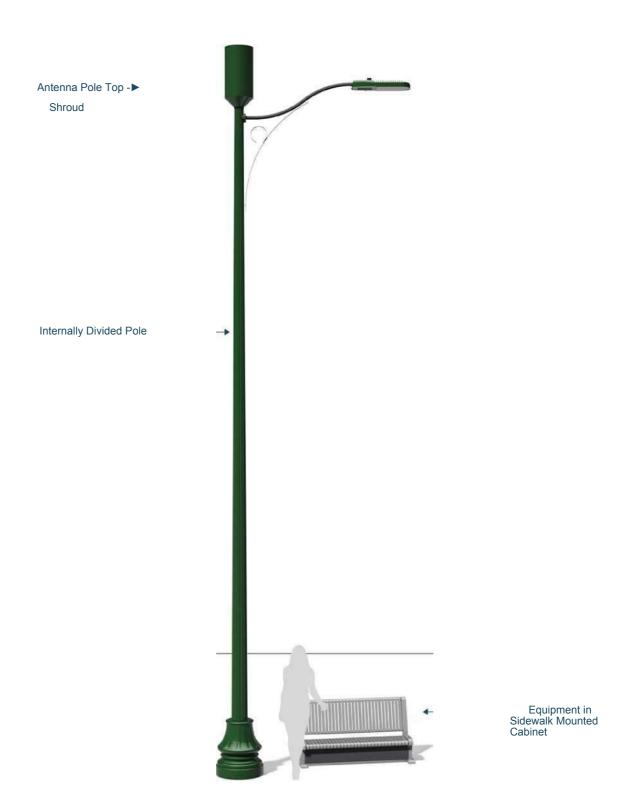

# SMALL CELL SOLUTIONS





GBL provides small cell solutions for outdoor coverage using the same materials and design criteria found in our lighting structures.

 When beginning a custom project, our technical team will carefully consider all project specifications. Our recommendations are unique and based on local permitting and zoning requirements, pole size and location.









# SINGLE USE POLE SOLUTION



# **CONCEALED POLE SOLUTION**



# TRAFFIC POLE SOLUTION



## **STANDARD OPTIONS**



With an extensive catalog of standard items, finishes, and accessories, GBL can provide an aesthetic that meets any project requirement.

# **ACCESSORIES**

#### **Antenna Mounts:**







Side Arm

#### Pole Mount Enclosures:





# **ACCESSORIES**

## Adaptive Pole Top Solutions:



**Lighting Application** 





**Wood Utility Pole Application**