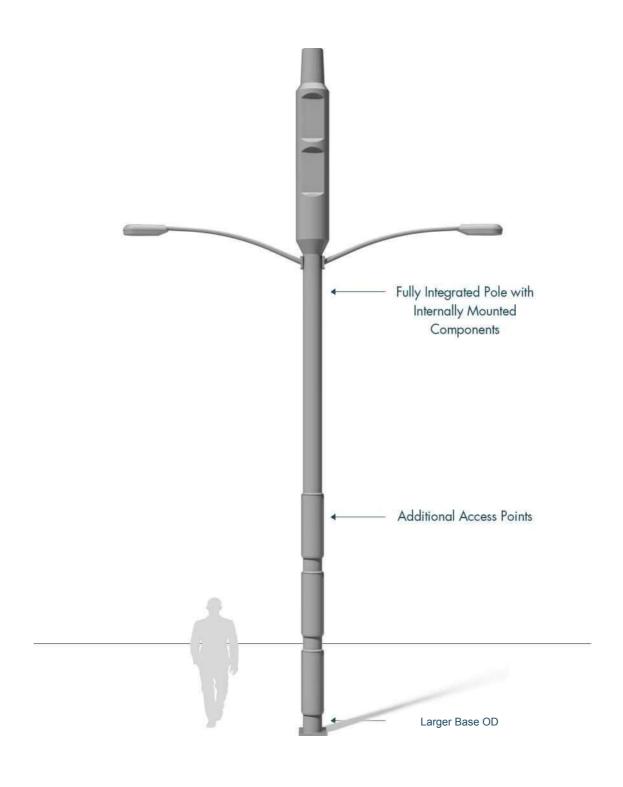

# SMALL CELL SOLUTIONS





GBL provides small cell solutions for outdoor coverage using the same materials and design criteria found in our lighting structures.

 When beginning a custom project, our technical team will carefully consider all project specifications. Our recommendations are unique and based on local permitting and zoning requirements, pole size and location.









# SINGLE USE POLE SOLUTION



# **CONCEALED POLE SOLUTION**



# TRAFFIC POLE SOLUTION



## **STANDARD OPTIONS**



With an extensive catalog of standard items, finishes, and accessories, GBL can provide an aesthetic that meets any project requirement.

# **ACCESSORIES**

#### **Antenna Mounts:**







Side Arm

#### Pole Mount Enclosures:





# **ACCESSORIES**

## Adaptive Pole Top Solutions:



**Lighting Application** 





**Wood Utility Pole Application**