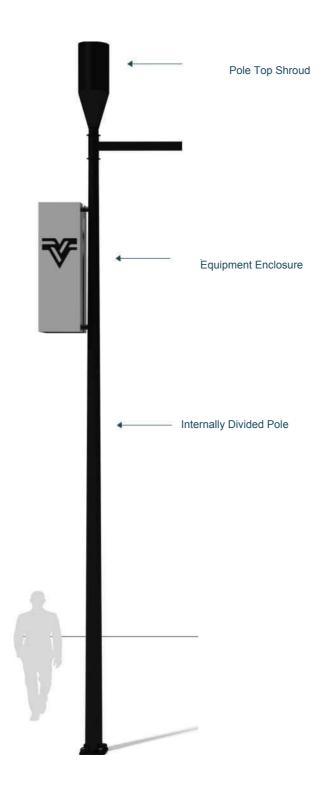

# SMALL CELL SOLUTIONS





GBL provides small cell solutions for outdoor coverage using the same materials and design criteria found in our lighting structures.

 When beginning a custom project, our technical team will carefully consider all project specifications. Our recommendations are unique and based on local permitting and zoning requirements, pole size and location.









# SINGLE USE POLE SOLUTION



# **CONCEALED POLE SOLUTION**



# TRAFFIC POLE SOLUTION



## **STANDARD OPTIONS**



With an extensive catalog of standard items, finishes, and accessories, GBL can provide an aesthetic that meets any project requirement.

# **ACCESSORIES**

#### **Antenna Mounts:**







Side Arm

#### Pole Mount Enclosures:





# **ACCESSORIES**

## Adaptive Pole Top Solutions:



**Lighting Application** 





**Wood Utility Pole Application**