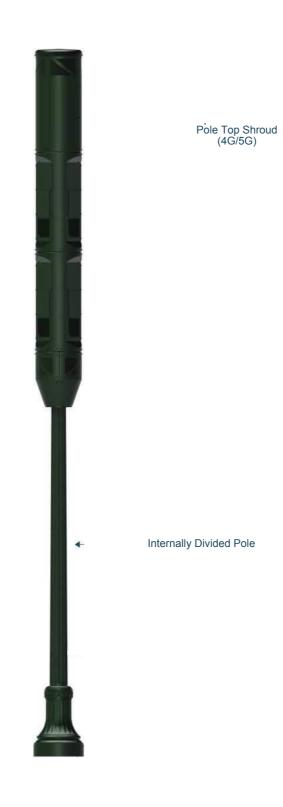

# SMALL CELL SOLUTIONS





GBL provides small cell solutions for outdoor coverage using the same materials and design criteria found in our lighting structures.

 When beginning a custom project, our technical team will carefully consider all project specifications. Our recommendations are unique and based on local permitting and zoning requirements, pole size and location.









# SINGLE USE POLE SOLUTION



# **CONCEALED POLE SOLUTION**



# TRAFFIC POLE SOLUTION



## **STANDARD OPTIONS**



With an extensive catalog of standard items, finishes, and accessories, GBL can provide an aesthetic that meets any project requirement.

# **ACCESSORIES**

#### **Antenna Mounts:**







Side Arm

#### Pole Mount Enclosures:





# **ACCESSORIES**

## Adaptive Pole Top Solutions:



**Lighting Application** 





**Wood Utility Pole Application**