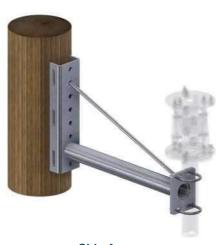

# SMALL CELL SOLUTIONS





GBL provides small cell solutions for outdoor coverage using the same materials and design criteria found in our lighting structures.

 When beginning a custom project, our technical team will carefully consider all project specifications. Our recommendations are unique and based on local permitting and zoning requirements, pole size and location.









# SINGLE USE POLE SOLUTION



# **CONCEALED POLE SOLUTION**



# TRAFFIC POLE SOLUTION



## **STANDARD OPTIONS**



With an extensive catalog of standard items, finishes, and accessories, GBL can provide an aesthetic that meets any project requirement.

# **ACCESSORIES**

#### **Antenna Mounts:**







Side Arm

#### Pole Mount Enclosures:





# **ACCESSORIES**

## Adaptive Pole Top Solutions:



**Lighting Application** 





**Wood Utility Pole Application**