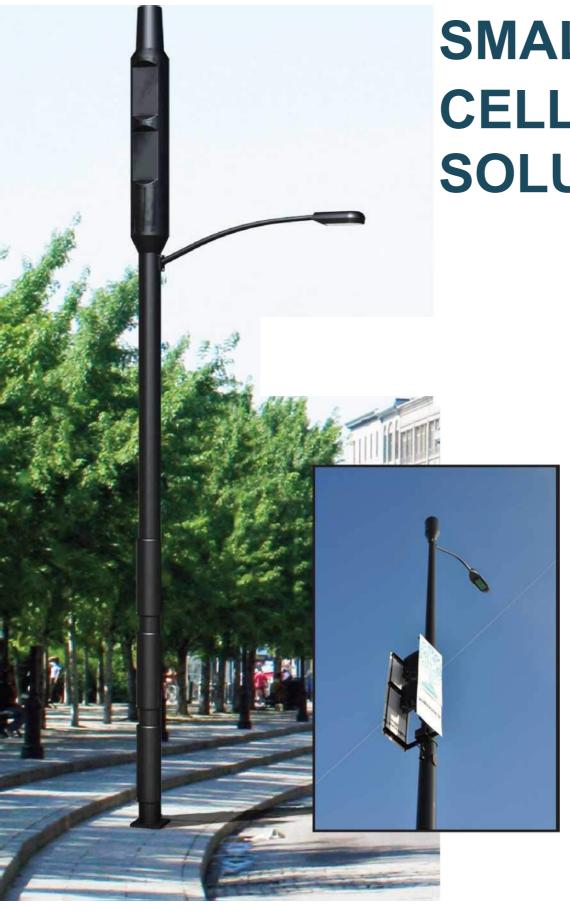

# SMALL CELL SOLUTIONS





GBL provides small cell solutions for outdoor coverage using the same materials and design criteria found in our lighting structures.

 When beginning a custom project, our technical team will carefully consider all project specifications. Our recommendations are unique and based on local permitting and zoning requirements, pole size and location.









# SINGLE USE POLE SOLUTION



# **CONCEALED POLE SOLUTION**



# TRAFFIC POLE SOLUTION



## **STANDARD OPTIONS**



With an extensive catalog of standard items, finishes, and accessories, GBL can provide an aesthetic that meets any project requirement.

# **ACCESSORIES**

#### **Antenna Mounts:**







Side Arm

#### Pole Mount Enclosures:





# **ACCESSORIES**

## Adaptive Pole Top Solutions:



**Lighti